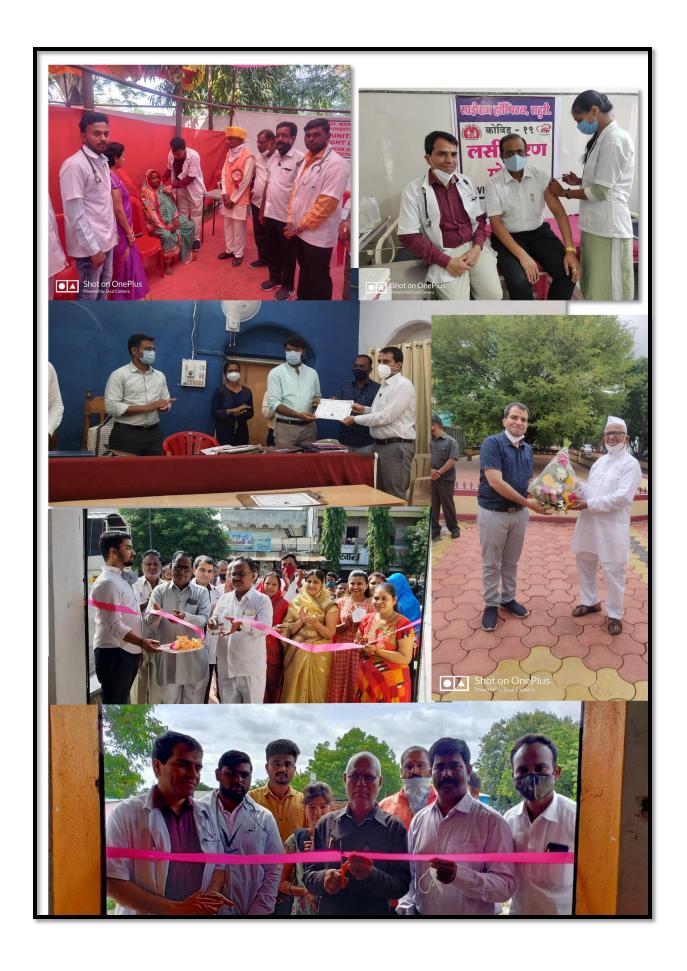

Excellence for medical research "was conceptualized in 2018 as a centralized support centre for persons with Cancer with competent research team During the financial year 2018-19, foundations comprehensive response to the Cancer has addressed the crisis by -1) Healthcare infrastructure running 30 bed Cancer hospital and 2) relief by supporting innovative projects like Cancer awareness, preventive measures for health care sectors. The Foundation response focused on strengthening the professionals of medical fraternity and human resource capacity, creating awareness, fostering early identification through community based interventions in maharashtra. The Foundation's humanitarian assistance focused on immediate relief in the form of health devices /equipment, food/rations, Sai-ration kits etc, through our well-established network of rural local leaders.

Foundation has adopted a systematic approach to address skill full development of Doctors viz; Gynaecologists, Oncosurgeons for various latest treatment skills on patients through a series of hands on training sessions in hospital/ Practical demonstrations.

Through our social impact initiatives, the Foundation is enhancing health outcomes, improving knowledge of paramedics like bedside assistant, Nursing aids, Patients attendant. OT Assistant and promoting skill development in ASHA workers, leading to sustainable growth in healthcare sectors, Research and Inclusion are the pillars on which our preventive medical programs are initiated and developed. All our efforts are directed towards making a positive change to lives at the grassroots level and putting them on track for a better future. Our dream is to contribute towards building an inclusive and sustainable nation, with the objective of achieving Holistic development for all in Cancer India Free India Mission. I sincerely thank all our team members, Donars, Trustees, grassroot level workers for their support and association. My heartfelt congratulations to the team/trustees of DRMMFRC for their dedication, compassion, and hard work in making all the Health projects successful. I wish the Team at Foundation the very best in all their future endeavours towards "cancer free india Mission."