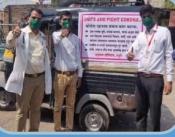

supporting innovative projects like Covid awareness, preventive measures for health care sectors . The Foundation response focused on strengthening the professionals of medical fraternity and human resource capacity, creating awareness, fostering early identification through communitybased interventions in maharashtra. The Foundation's humanitarian assistance focused on immediate relief in the form of health devices /equipment, food/rations, Sai-ration kits etc, through our well-established network of rural local leaders.