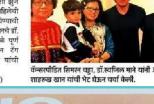

### किंगखानच्या भेटीने सिमरनची इच्छापूर्ती **अ**ग्रामीण भागात कॅन्सरसारख्या

ट्रिटरवरून दखल : डॉक्टरांमुळे कॅन्सरपीडितेला अमाप आनंद

लोकमत न्यूज नेटवर्क

देणाऱ्या सिमरन चड्डा (वय ४२)या महिलेची अभिनेता शाहरूख खान यांची भेट घेण्याची इच्छा राहुरी येथील डॉ.माने फाउंडेशनचे डॉ. स्वणिल माने यांच्या पुढाकारामुळे पूर्ण झाली. माने यांनी ट्यूटरवरून टॅग केल्यानंतर सिमरन व शाहरूख यांची

शाहरूख खान यांची भेट घेऊन चर्चा केली.

कॅन्सरपीडित सिमरन चड्डा, डॉ.स्वप्निल माने यांनी अभिनेता