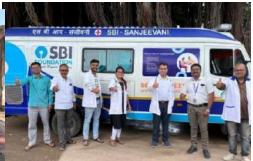

## एसबीआय संजीवनी व डॉ माने मेडिकल फाउंडेशनचे साईधाम हॉस्पिटल

## कानडगांवात कॅन्सर, स्त्री रोग निदान शिबिर संपन्न

सार्व मंधन टाकडीमिया ३० । प्रतिनिधी

साईधाम हॉस्पिटल राहुरी बांच्या संयुक्त इमाने ३४२ वा मोकत कॅन्सर, सी रोग वंध्यत्व निदान टेस्ट ट्याब बेबी शिकीर हनमान मंदिर संपाणंडप कानडगांव संपन्न झाले. एसबीआय संजिवनी एक आरोम्पदायी संजीवनी एसबीआय संबोधनी क्लिनिक ऑन व्हील या प्रकल्पाच्या अंतर्गत कानडगांव येथे स्वच्छता व जस्जागृती अभियान घेतले गेले,

परिवर्तर एकता मंच व सोपानराव हिरगळ सर मित्र मंडळ यांच्या सहकावनि कारडगांव येथे आज बोकत स्त्री रोग कॅन्सर, बंध्वत्व निटान टेस्ट ट्यूब बेबी तिबीर आयोजित करण्यात आले होते. तिबिरामध्ये १७७ रुपांची तपासपी

वा जिक्सित ज्वा रुग्यांना शरुक्रियाची सुदामराव संसारे, डॉ.रविंद्र मागरे वांचा सल्कार ग्रामस्थ उपस्थित होते