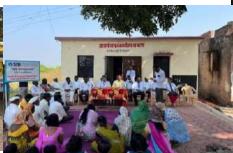

# टाकळीमियात महामानवास अभिवादन

### सार्व मंथन टकर्रिया १५। प्रतिनिर्ध

प्रसंद ग्रनप्रदेशे विज्यकर हाँ बाबसारेंग आवेडकर बांच्या १३१व्या जवंते निमेत्रले जिला गोष्ट प्रवीवक शादा सक्खेंबेस देवीत राज गरीब मता-मतीम १४ शालेब गणवंश व शाकेतील सर्व

य कार्यक्रम प्रमंगी हो स्वप्तिन । संकर्णनेत्म गाउ गरीव विद्याव्योग । सगाउरिको, सिरोल पहाजनान, विद्यार्थीन पेन डॉ.मते मेंडेक्त माने बोनी डॉ.ऑस्ड्रक्स बोना मानेत्र व सर्व विद्यार्थीन पेन देश असेक्स, गर्नेट बोधक, घाउडेमाने अध्यक्त ही स्वनित्यमे अधिवाद करन हो यमे पेडिकत आहोत हो यसे पेडिकत पाउडेमा अपीत करण, अधिवा कृतकर्ण, व राज्य बळवारेव माळीळे. फाउंक्षेत्रचा गायगानु आपचा नेहर्व वा रहेत बाह्यत विद्यव्यंत. हेत, उरोब मण, उपोस बटा, वांच्या वरीने देखान आले. संस्थेचे जासंसर्क अधिकारी मदन कर अभी खाती दिनी. गीमर्स, सकारा होता संदर्भ, है.१.५०.११का रावकीयर बाळमाहेब साकीको आगेथ रावेको पैका हुए और शीमी, पैम पंडीत पैका, शीमी