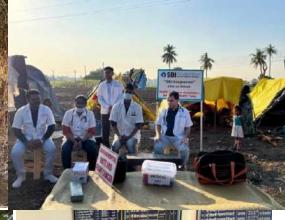

चेडगांव येथे एस.बी.आय संजिवनीच्या वतीने

गावातील गरजू आजारी व्यक्तींनी लाभ घेण्याचे ग्रामरंबायतीकहून आवातन.

वेकाम (जीना) अमेर बुद्ध मीता व पुत्रांने केतान बंदामंत्रे अधी गांधी अकल्यो कथा पारांचीत गाड़ में प्रश्न के प्रश्न क

## एसबीआय संजीवनी व डॉ माने मेडिकल फाउंडेशनचे साईधाम हॉस्पिटल