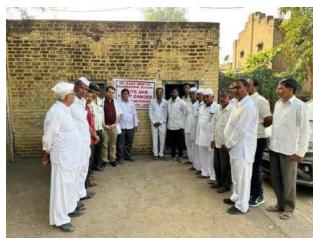

# सोनगाव येथे मोफत कॅन्सर, स्त्री-रोग वंधत्व निदान शिबिर

## टाकळीमिया ३५ । प्रतिनिधी

राड्गी तालुक्यातील सोनगाव येथे डॉ. माने मेडिकत फाउंडेशन संचलित साईपाम शॅस्पिटल राड्गी, व सोनगाव ग्रामपंचायत कार्यालय यांच्या संयुक्त विश्वमाने मोफत कॅन्सर, मोफत सीरोग,बंध्यन्व केता, पोफत क्षेत्रण, बंधान केता, पोफत क्षेत्रण,बंधान्व विद्युर, टेस्ट ट्यूब बंधी शिविणचे आनो तर प्राथमिक आरोग्य उपकेंद्र सोनगांव वेथे करण्यात आले होते या शिक्सिमध्ये ४० स्थ्यांची ल्यास्त्री करण्यात आली त्यामध्ये ऑपरेगनदी आवश्यकता आस्तेत्या सम्पानि प्रशासा कुले जन आरोम्प सोजनेअंतर्गत केन्सर ससक्रिया प त्यान्य प्रस्तिका व इत्य प्रस्तिका डॉ पारे पेडिकन काउंड्राम या आगेष प्रितियो आग्च्य संस्थापर्कत पोष्टत केल्या जावा आयेतित काउंगे अशी असल्याचे डॉ. पार्ने मेडिकन जनसर्पेच अंग्रे ग्रांनी केली

डॉ माने मेडिकल फाउंडेशनच्या माध्यमातून डॉ स्क्रीनेल माने वानी आयच्या गावात केनार गेग बंधत्य है त्रिविर आयोजित केले. त्याबदल मी त्यांचे गावाच्या वतीने आभार व्यक्त करती म प्राप्तस्य माता-भागिनीना किरती करतो मा मिकिश्चा सर्वानी लाभ प्याचा मनिष्यात देखील असेव आरोग्व शिक्षि अमञ्चा गांचात आर्थातित काजी असी विनती