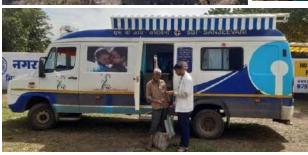

चेडगांव येथे एस.बी.आय संजिवनीच्या वतीने

गावातील गरजू आजारी व्यक्तींनी लाभ घेण्याचे ग्रामरंबायतीकहून आवातन.

वेकाम (जीना) अमेर बुद्ध मीता व पुत्रांने केतान बंदामंत्रे अधी गांधी अकल्यो कथा पारांचीत गाड़ में प्रश्न के प्रश्न क

## एसबीआय संजीवनी व डॉ माने मेडिकल फाउंडेशनचे साईधाम हॉस्पिटल

## कानडगांवात कॅन्सर, स्त्री रोग निदान शिबिर संपन्न

सार्व मंधन टाकडीमिया ३० । प्रतिनिधी

साईधाम हॉस्पिटल राहुरी बांच्या संयुक्त इमाने ३४२ वा मोकत कॅन्सर, सी रोग वंध्यत्व निदान टेस्ट ट्याब बेबी शिकीर हनमान मंदिर संपाणंडप कानडगांव संपन्न झाले. एसबीआय संजिवनी एक आरोम्पदायी संजीवनी एसबीआय संबोधनी क्लिनिक ऑन व्हील या प्रकल्पाच्या अंतर्गत कानडगांव येथे स्वच्छता व जस्जागृती अभियान घेतले गेले,