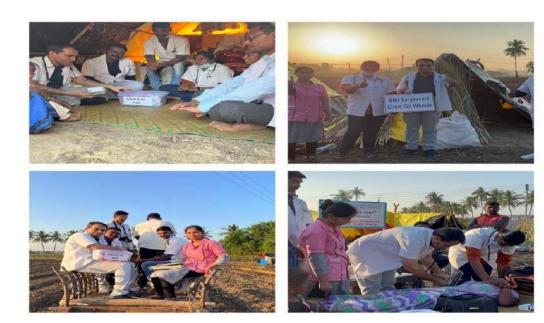

During the financial year 2021-22, foundations comprehensive response to the COVID-19 pandemic has addressed the crisis by - 1) Healthcare infrastructure running 30 bed Covid hospital and 2) relief by supporting innovative projects like Covid awareness, preventive measures for health care sectors. The Foundation response focused on strengthening the professionals of medical fraternity and human resource capacity, creating awareness, fostering early identification through community based interventions in Maharashtra. The Foundation's humanitarian assistance focused on immediate relief in the form of health devices /equipment, food/rations, Sai-ration kits etc, through our well-established network of rural local leaders.

चेडगांव येथे एस.बी.आय संजिवनीच्या वतीने

गावातील गरजू आजारी व्यक्तींनी लाभ घेण्याचे ग्रामरंबायतीकहून आवातन.

वेकाम (जीना) अमेर बुद्ध मीता व पुत्रांने केतान बंदामंत्रे अधी गांधी अकल्यो कथा पारांचीत गाड़ में प्रश्न के प्रश्न क

## एसबीआय संजीवनी व डॉ माने मेडिकल फाउंडेशनचे साईधाम हॉस्पिटल

## कानडगांवात कॅन्सर, स्त्री रोग निदान शिबिर संपन्न

सार्व मंधन टाकडीमिया ३० । प्रतिनिधी

साईधाम हॉस्पिटल राहुरी बांच्या संयुक्त इमाने ३४२ वा मोकत कॅन्सर, सी रोग वंध्यत्व निदान टेस्ट ट्याब बेबी शिकीर हनमान मंदिर संपाणंडप कानडगांव संपन्न झाले. एसबीआय संजिवनी एक आरोम्पदायी संजीवनी एसबीआय संबोधनी क्लिनिक ऑन व्हील या प्रकल्पाच्या अंतर्गत कानडगांव येथे स्वच्छता व जस्जागृती अभियान घेतले गेले,