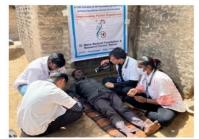

During the financial year 2022-2023, foundations comprehensive response to the Cancer project has addressed the crisis by – 1) Healthcare infrastructure running 30 bed Cancer hospital and 2) relief by supporting innovative projects like Cancer awareness, preventive measures for health care sectors. The Foundation response focused on strengthening the professionals of medical fraternity and human resource capacity, creating awareness, fostering early identification through community based interventions in Maharashtra. The Foundation's humanitarian assistance focused on immediate relief in the form of health devices /equipment, food/rations, Sai-ration kits etc, through our well-established network of rural local leaders.