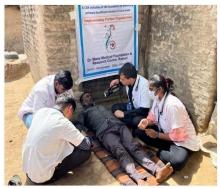

transparency.</li> </ul>                                                                                                                                                                                                                                        |
| Grant and<br>Sustainability Note                       | Dr. Mane Medical Foundation and Research Center has been recipient of Corporate Social Responsibility (CSR) grants from various corporate, Institutional Grants, HNI grants and Individual grants too.                                                                                                                                                                                                                                                                                         |



















































### 





चेडगांव येथे एस.बी.आय संजिवनीच्या वतीने

येणार आहे असे डॉ.माने यांनी सांगितले. डॉ माने मेडिकल फाउंडेशनच्या वतीने डॉ.स्वप्निल माने यांनी उपस्थित मान्यवरांचा सत्कार करण्यात आला, यावेळी



शिबीराच्या माध्यमातून सामाजिक

सार्व मंथन टाकळीमिया ०६ । प्रतिनिधी

शिबिराचे उद्घाटन जिल्हा परिषद अर्थ, पशुसंवर्धन

विभाग सभापती सुनिलभाऊ गडाख यांच्या हस्ते करण्यात आले. सोनई येथील डॉ.मास्तीराव दरंदले नेहमीच

सामाजिक बांधिलकी जपत विविध शिबिराचे आयोजन दत्त

हॉस्पिटल सोनई येथे राबवित आहेत. या शिबिरामध्ये डॉ.

स्वप्निल माने यांनी ४५ रुग्णांची मोफत तपासणी केली तसेच ज्या रूणांना ऑपरेशनची आवश्यकता आहे अशा

रुग्णांचे ऑपरेशन अत्यअल्प दरात व वंध्यत्व शस्त्रक्रिया

महात्मा फले जन आरोग्य योजनेअंतर्गत मोफत करण्यात

५ एप्रिल रोजी संपन्न झाला.

एस के फाउंडेशनचे