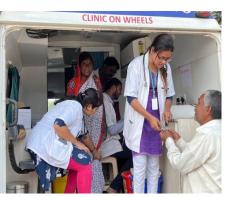

During the financial year 2022-2023, foundations comprehensive response to the Cancer project has addressed the crisis by – 1) Healthcare infrastructure running 30 bed Cancer hospital and 2) relief by supporting innovative projects like Cancer awareness, preventive measures for health care sectors. The Foundation response focused on strengthening the professionals of medical fraternity and human resource capacity, creating awareness, fostering early identification through community based interventions in Maharashtra. The Foundation's humanitarian assistance focused on immediate relief in the form of health devices /equipment, food/rations, Sai-ration kits etc, through our well-established network of rural local leaders.