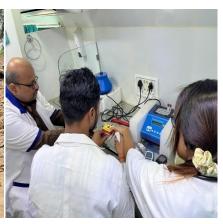

During the financial year 2022-2023, foundations comprehensive response to the Cancer project has addressed the crisis by – 1) Healthcare infrastructure running 30 bed Cancer hospital and 2) relief by supporting innovative projects like Cancer awareness, preventive measures for health care sectors. The Foundation response focused on strengthening the professionals of medical fraternity and human resource capacity, creating awareness, fostering early identification through community based interventions in Maharashtra. The Foundation's humanitarian assistance focused on immediate relief in the form of health devices /equipment, food/rations, Sai-ration kits etc, through our well-established network of rural local leaders.

Foundation has adopted a systematic approach to address skill full development of Doctors viz; Gynecologists, Oncosurgeons for various latest treatment skills on patients through a series of hands on training sessions in hospital/ Practical demonstrations.