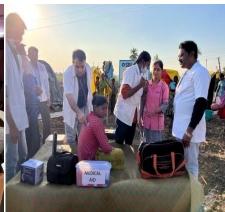

During the financial year 2022-2023, foundations comprehensive response to the Cancer project has addressed the crisis by – 1) Healthcare infrastructure running 30 bed Cancer hospital and 2) relief by supporting innovative projects like Cancer awareness, preventive measures for health care sectors. The Foundation response focused on strengthening the professionals of medical fraternity and human resource capacity, creating awareness, fostering early identification through community based interventions in Maharashtra. The Foundation's humanitarian assistance focused on immediate relief in the form of health devices /equipment, food/rations, Sai-ration kits etc, through our well-established network of rural local leaders.