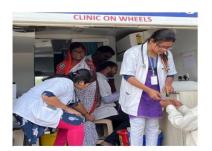

During the financial year 2022-2023, foundations comprehensive response to the Cancer project has addressed the crisis by – 1) Healthcare infrastructure running 30 bed Cancer hospital and 2) relief by supporting innovative projects like Cancer awareness, preventive measures for health care sectors. The Foundation response focused on strengthening the professionals of medical fraternity and human resource capacity, creating awareness, fostering early identification through community based interventions in Maharashtra. The Foundation's humanitarian assistance focused on immediate relief in the form of health devices /equipment, food/rations, Sai-ration kits etc, through our well-established network of rural local leaders.