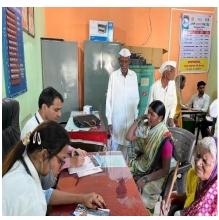

### Chairman's Message:

I am very glad to present the 10 th Annual Report of Dr MMFRC, the non-profit Organization implementing Healthcare Activities across the Maharashtra. Financial Year 2022-2023 has been an eventful year in which we have successfully implemented innovative unique solutions in many sectors of health in Rural, tribal communities of Maharashtra. We have tried to make a difference to the lives of 9000. As I look back at our incredible achievements during the financial year 2022-2023, it gives great satisfaction that we are on sustainable development path towards holistic Health. Community Based project is a highly impactful initiative of the Foundation; through regularly Check up of various health indicators in rural communities. This given early detection of dreadful diseases like cancer, Anemia, hypertension, cardiac, lung Diseases.

During the financial year 2022-2023, foundations comprehensive response to the Cancer project has addressed the crisis by – 1) Healthcare infrastructure running 30 bed Cancer hospital and 2) relief by supporting innovative projects like Cancer awareness, preventive measures for health care sectors. The Foundation response focused on strengthening the professionals of medical fraternity and human resource capacity, creating awareness, fostering early identification through community based interventions in Maharashtra. The Foundation's humanitarian assistance focused on immediate relief in the form of health devices /equipment, food/rations, Sai-ration kits etc, through our well-established network of rural local leaders.