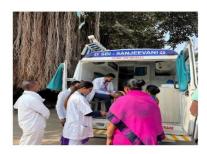

During the financial year 2022-2023, foundations comprehensive response to the Cancer project has addressed the crisis by – 1) Healthcare infrastructure running 30 bed Cancer hospital and 2) relief by supporting innovative projects like Cancer awareness, preventive measures for health care sectors. The Foundation response focused on strengthening the professionals of medical fraternity and human resource capacity, creating awareness, fostering early identification through community based interventions in Maharashtra. The Foundation's humanitarian assistance focused on immediate relief in the form of health devices /equipment, food/rations, Sai-ration kits etc, through our well-established network of rural local leaders.