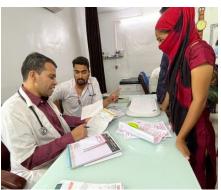

ransparency.</li> </ul>                                                                                                                                                                                                                                        |
| Grant and<br>Sustainability Note                       | Dr. Mane Medical Foundation and Research Center has been recipient of Corporate Social Responsibility (CSR) grants from various corporate, Institutional Grants, HNI grants and Individual grants too.                                                                                                                                                                                                                                                                                         |



















































### 





चेडगांव येथे एस.बी.आय संजिवनीच्या वतीने

येणार आहे असे डॉ.माने यांनी सांगितले. डॉ माने मेडिकल फाउंडेशनच्या वतीने डॉ.स्वप्निल माने यांनी उपस्थित मान्यवरांचा सत्कार करण्यात आला, यावेळी



शिबीराच्या माध्यमातून सामाजिक

सार्व मंथन टाकळीमिया ०६ । प्रतिनिधी

शिबिराचे उद्घाटन जिल्हा परिषद अर्थ, पशुसंवर्धन

विभाग सभापती सुनिलभाऊ गडाख यांच्या हस्ते करण्यात आले. सोनई येथील डॉ.मास्तीराव दरंदले नेहमीच

सामाजिक बांधिलकी जपत विविध शिबिराचे आयोजन दत्त

हॉस्पिटल सोनई येथे राबवित आहेत. या शिबिरामध्ये डॉ.

स्वप्निल माने यांनी ४५ रुग्णांची मोफत तपासणी केली तसेच ज्या रूणांना ऑपरेशनची आवश्यकता आहे अशा

रुग्णांचे ऑपरेशन अत्यअल्प दरात व वंध्यत्व शस्त्रक्रिया

महात्मा फले जन आरोग्य योजनेअंतर्गत मोफत करण्यात

५ एप्रिल रोजी संपन्न झाला.

एस के फाउंडेशनचे मु