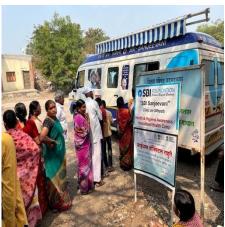

During the financial year 2022-2023, foundations comprehensive response to the Cancer project has addressed the crisis by – 1) Healthcare infrastructure running 30 bed Cancer hospital and 2) relief by supporting innovative projects like Cancer awareness, preventive measures for health care sectors. The Foundation response focused on strengthening the professionals of medical fraternity and human resource capacity, creating awareness, fostering early identification through community based interventions in Maharashtra. The Foundation's humanitarian assistance focused on immediate relief in the form of health devices /equipment, food/rations, Sai-ration kits etc, through our well-established network of rural local leaders.